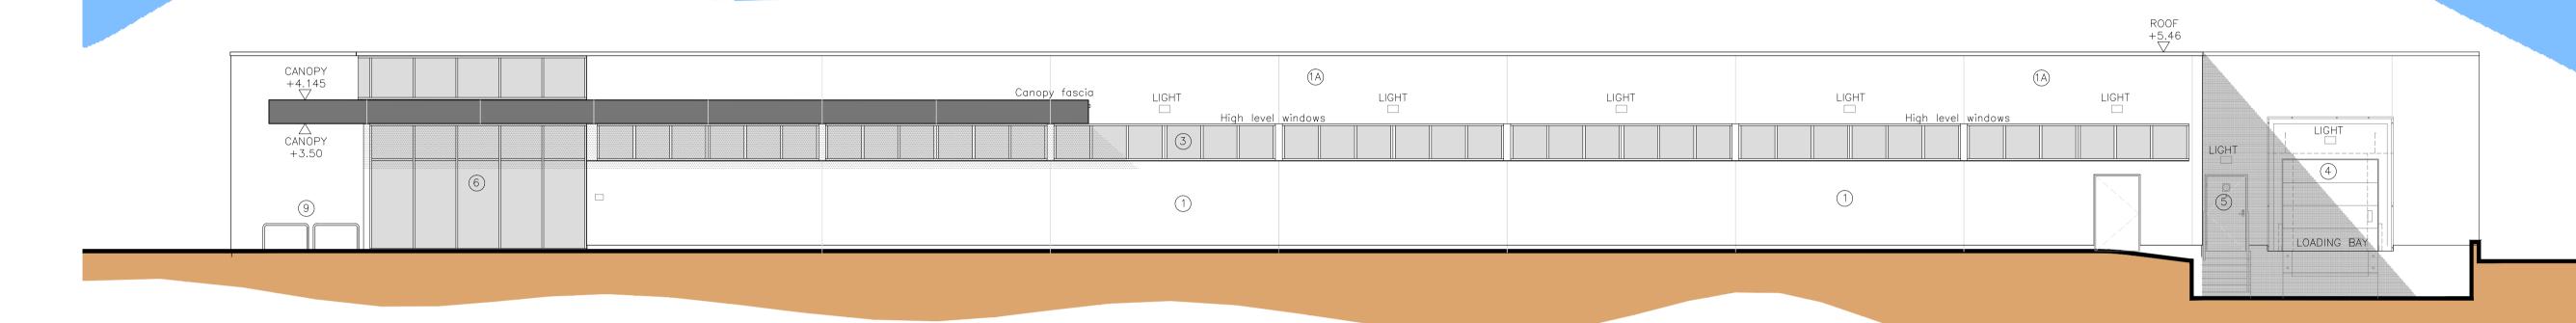

# **NORTH ELEVATION**

#### **EXTERNAL FINISHES**

- Walls WBS EpsiCoat Mineral Render Plus textured finish applied to blockwork incorporating Styrobond Basecoat with mesh. Colour white RAL 9010 (White) with Ibstock Staffordshire Blue brick work with Tarmac Y14 (black) coloured mortar brickwork below rendered panels.
- 1A WBS External Wall Insulation System Incorporating 60mm Phenolic Insulation & EpsiCoat Mineral Render Plus, Colour: RAL 9010(White).
- 2 Canopy fascia powder coated aluminium sheeting, colour Anthracite Grey (RAL 7016). (joints to match half grid spacing on entrance elevation and shopfront elevations).
- Windows polyester powder coated aluminium (RAL 7016).
- 4 Sectional Overhead Door PVF coated steel (RAL 7016).
- 5 Steel Escape Doors Polyester Powder coated colour Grey (RAL 7016) (Frame colour RAL 7016).
- 6 Shopfronts Polyester powder coated aluminium (RAL 7016).
- 7 Entrance Polyester powder coated aluminium (RAL 7016).
- 8 Handrails Galvanised tubular steel.
- 9 Trolley Bay rails Satin finish stainless steel.
- 10 0.7mm thick membrane coated drip flashing. Colour RAL 7016 (Anthracite).