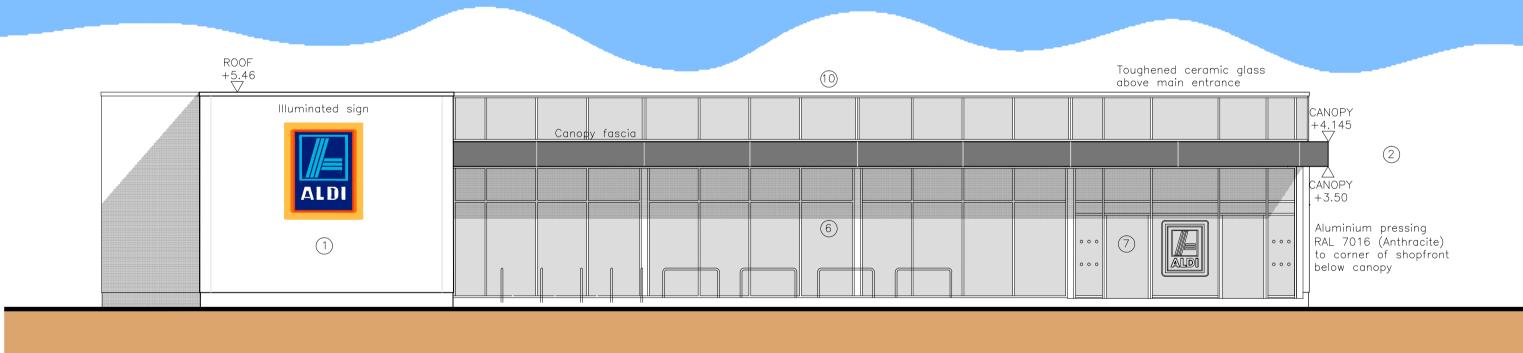

### **EAST ELEVATION**

#### **EXTERNAL FINISHES**

- Walls WBS EpsiCoat Mineral Render Plus textured finish applied to blockwork incorporating Styrobond Basecoat with mesh. Colour white RAL 9010 (White) with Ibstock Staffordshire Blue brick work with Tarmac Y14 (black) coloured mortar brickwork below rendered panels.
- 1A WBS External Wall Insulation System Incorporating 60mm Phenolic Insulation & EpsiCoat Mineral Render Plus, Colour: RAL 9010(White).
- 2 Canopy fascia powder coated aluminium sheeting, colour Anthracite Grey (RAL 7016). (joints to match half grid spacing on entrance elevation and shopfront elevations).
- Windows polyester powder coated aluminium (RAL 7016).
- 4 Sectional Overhead Door PVF coated steel (RAL 7016).
- 5 Steel Escape Doors Polyester Powder coated colour Grey (RAL 7016) (Frame colour RAL 7016).
- 6 Shopfronts Polyester powder coated aluminium (RAL 7016).
- 7 Entrance Polyester powder coated aluminium (RAL 7016).
- 8 Handrails Galvanised tubular steel.
- 9 Trolley Bay rails Satin finish stainless steel.
- 10 0.7mm thick membrane coated drip flashing. Colour RAL 7016 (Anthracite).