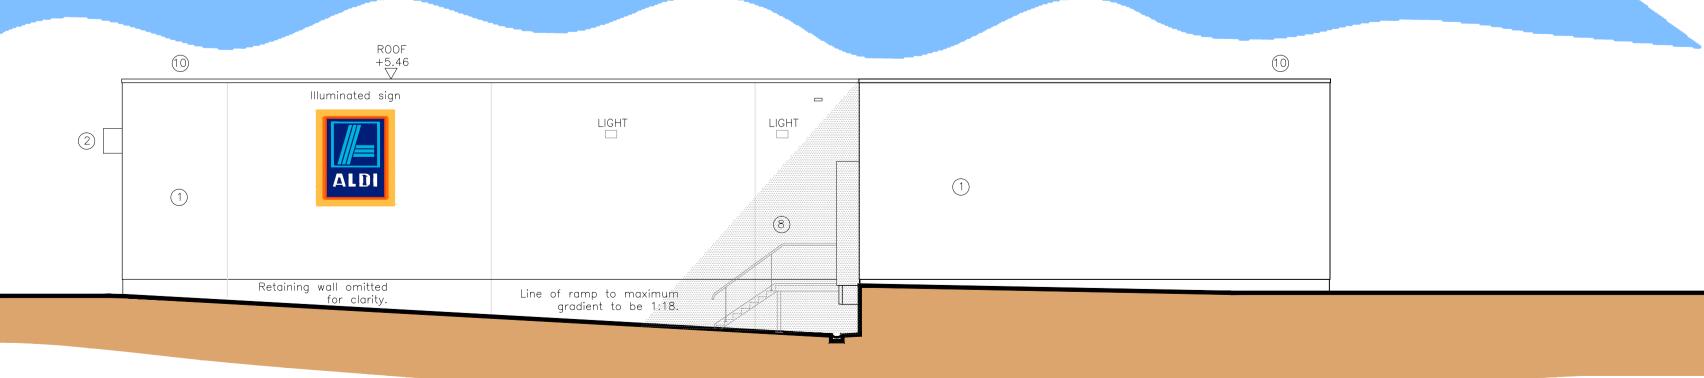

# **WEST ELEVATION**

Revisions

\_ ...

Revisions

#### **EXTERNAL FINISHES**

- Walls WBS EpsiCoat Mineral Render Plus textured finish applied to blockwork incorporating Styrobond Basecoat with mesh. Colour white RAL 9010 (White) with Ibstock Staffordshire Blue brick work with Tarmac Y14 (black) coloured mortar brickwork below rendered panels.
- 1A WBS External Wall Insulation System Incorporating 60mm Phenolic Insulation & EpsiCoat Mineral Render Plus, Colour: RAL 9010(White).
- 2 Canopy fascia powder coated aluminium sheeting, colour Anthracite Grey (RAL 7016). (joints to match half grid spacing on entrance elevation and shopfront elevations).
- Windows polyester powder coated aluminium (RAL 7016).
- 4 Sectional Overhead Door PVF coated steel (RAL 7016).
- 5 Steel Escape Doors Polyester Powder coated colour Grey (RAL 7016) (Frame colour RAL 7016).
- 6 Shopfronts Polyester powder coated aluminium (RAL 7016).
- 7 Entrance Polyester powder coated aluminium (RAL 7016).
- 8 Handrails Galvanised tubular steel.
- 9 Trolley Bay rails Satin finish stainless steel.
- 10 0.7mm thick membrane coated drip flashing. Colour RAL 7016 (Anthracite).