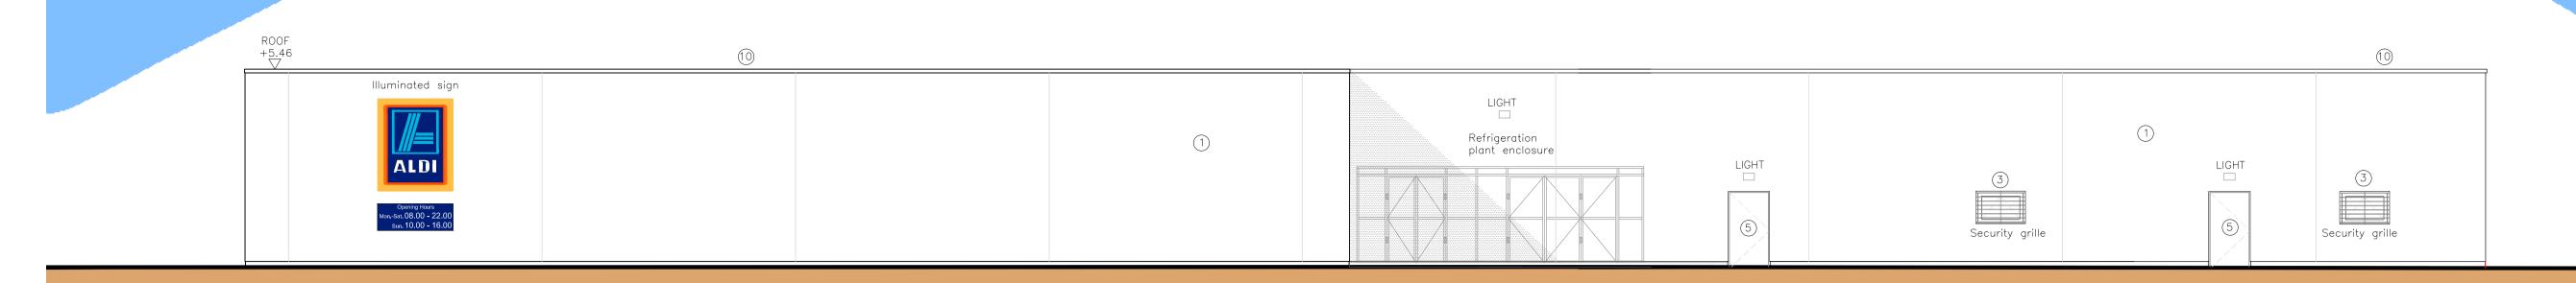

# **SOUTH ELEVATION**

#### **EXTERNAL FINISHES**

- Walls WBS EpsiCoat Mineral Render Plus textured finish applied to blockwork incorporating Styrobond Basecoat with mesh. Colour white RAL 9010 (White) with Ibstock Staffordshire Blue brick work with Tarmac Y14 (black) coloured mortar brickwork below rendered panels.
- 1A WBS External Wall Insulation System Incorporating 60mm Phenolic Insulation & EpsiCoat Mineral Render Plus, Colour: RAL 9010(White).
- 2 Canopy fascia powder coated aluminium sheeting, colour Anthracite Grey (RAL 7016). (joints to match half grid spacing on entrance elevation and shopfront elevations).
- Windows polyester powder coated aluminium (RAL 7016).
- 4 Sectional Overhead Door PVF coated steel (RAL 7016).
- 5 Steel Escape Doors Polyester Powder coated colour Grey (RAL 7016) (Frame colour RAL 7016).
- 6 Shopfronts Polyester powder coated aluminium (RAL 7016).
- 7 Entrance Polyester powder coated aluminium (RAL 7016).
- 8 Handrails Galvanised tubular steel.
- 9 Trolley Bay rails Satin finish stainless steel.
- 10 0.7mm thick membrane coated drip flashing. Colour RAL 7016 (Anthracite).